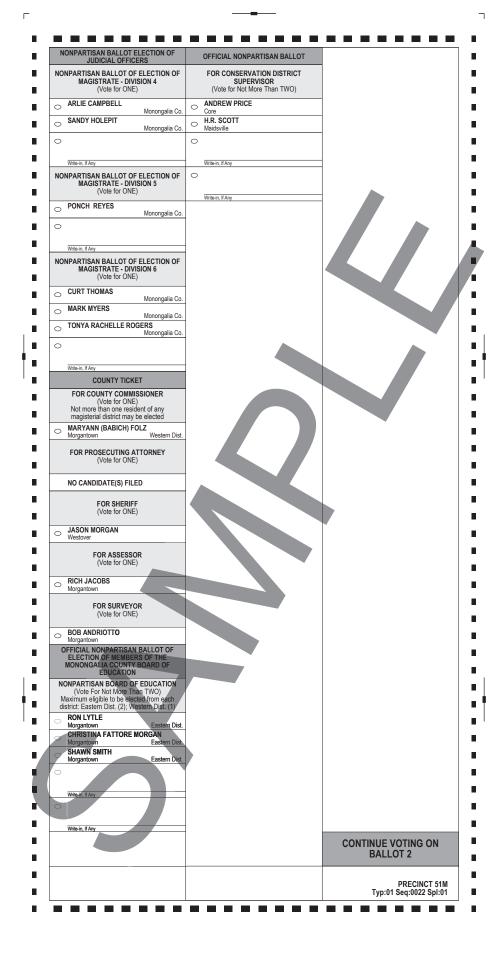

|   |                                                                                                        | OT OF THE REPUBLICAN                                                                                      | PARTY BALLOT 1 OF 2                                                                                                                   |
|---|--------------------------------------------------------------------------------------------------------|-----------------------------------------------------------------------------------------------------------|---------------------------------------------------------------------------------------------------------------------------------------|
|   | Monongalia County, WV                                                                                  | Primary Election                                                                                          | May 14, 2024                                                                                                                          |
|   | INSTRUCTIONS TO VOTER                                                                                  | STATE TICKET                                                                                              | NONPARTISAN BALLOT ELECTION OF                                                                                                        |
| 1 | To vote you must darken the oval ( )<br>completely next to the candidate or issue<br>of your choice.   | FOR AUDITOR<br>(Vote for ONE)                                                                             | JUDICIAL OFFICERS<br>NONPARTISAN BALLOT OF ELECTION OF<br>CIRCUIT COURT JUDGE<br>21ST JUDICIAL CIRCUIT - DIVISION 1<br>(Vote for ONE) |
|   | NATIONAL TICKET                                                                                        | TRICIA JACKSON<br>Harpers Ferry Jefferson Co.     MARK HUNT                                               | MICHAEL SIMMS     Morgantown     Monongalia Co.     NATALIE J. SAL                                                                    |
|   | FOR PRESIDENT<br>(Vote for ONE)                                                                        | Charleston Kanawha Co.<br>CALEB L. HANNA<br>Charleston Kanawha Co.                                        | Westover Monongalia Co.     PAUL GWALTNEY     Morgantown Monongalia Co.                                                               |
|   | O NIKKI R. HALEY<br>Kiawah Island, SC                                                                  | C ERIC L. HOUSEHOLDER<br>Martinsburg Berkeley Co.                                                         | 0                                                                                                                                     |
|   | C RYAN L. BINKLEY<br>Dallas, TX                                                                        | FOR TREASURER                                                                                             |                                                                                                                                       |
|   | RACHEL HANNA MoHAWK SWIFT                                                                              | (Vote for ONE)                                                                                            | Write-in, If Any<br>NONPARTISAN BALLOT OF ELECTION OF                                                                                 |
|   |                                                                                                        | LARRY PACK                                                                                                | CIRCUIT COURT JUDGE<br>21ST JUDICIAL CIRCUIT - DIVISION 2                                                                             |
|   | DONALD J. TRUMP                                                                                        | Charleston Kanawha Co.                                                                                    | (Vote for ONE)                                                                                                                        |
| , | Paim Beach, FL                                                                                         | FOR COMMISSIONER OF AGRICULTURE<br>(Vote for ONE)                                                         | Morgantown Monongalia Co.                                                                                                             |
|   | FOR U.S. SENATOR<br>(Vote for ONE)                                                                     | KENT LEONHARDT                                                                                            |                                                                                                                                       |
| 2 | BRYAN BIRD                                                                                             | JOSHUA KURT HIGGINBOTHAM                                                                                  | Write-in, If Any<br>NONPARTISAN BALLOT OF ELECTION OF                                                                                 |
|   | Beckley Raleigh Co.                                                                                    | Charleston Kanawha Co.                                                                                    | CIRCUIT COURT JUDGE<br>21ST JUDICIAL CIRCUIT - DIVISION 3                                                                             |
|   | Charles Town Jefferson Co.                                                                             | Cabell Co.                                                                                                | (Vote for ONE)                                                                                                                        |
|   | Martinsburg Berkeley Co.                                                                               | FOR ATTORNEY GENERAL<br>(Vote for ONE)                                                                    | Star City Monongalia Co.                                                                                                              |
|   | Princeton Mercer Co.                                                                                   |                                                                                                           |                                                                                                                                       |
|   | O JIM JUSTICE<br>Lewisburg Greenbrier Co.                                                              | O MIKE STUART<br>South Charleston Kanawha Co.                                                             | Write-in, If Any                                                                                                                      |
|   | O DON LINDSAY<br>Lost River Hardy Co.                                                                  | O JOHN "JB" McCUSKEY<br>Charleston Kanawha Co.                                                            | NONPARTISAN BALLOT OF ELECTION OF<br>FAMILY COURT JUDGE                                                                               |
|   | BRYAN McKINNEY     Inwood     Berkeley Co.                                                             | FOR STATE SENATOR<br>2ND SENATORIAL DISTRICT                                                              | 20TH FAMILY COURT CIRCUIT - DIVISION 1<br>(Vote for ONE)                                                                              |
|   | FOR U.S. HOUSE OF REPRESENTATIVES<br>2ND CONGRESSIONAL DISTRICT<br>(Vote for ONE)                      | Ovide for ONE)     MIKE MARONEY     Gien Dale     Marshall Co.                                            | MATTHEW THORN<br>Morgantown Monongalia Co.                                                                                            |
|   | O DENNIS "NATE" CAIN                                                                                   | CHRIS ROSE                                                                                                |                                                                                                                                       |
|   | Hedgesville Berkeley Co.     JOSEPH (JOE) EARLEY     Bridgeport Harrison Co.     CHRIS "MOOKIE" WALKER | Maidsville Monongalia Co.<br>FOR MEMBER OF HOUSE OF DELEGATES<br>77TH DELEGATE DISTRICT<br>(Vote for ONE) | Write-in, If Any<br>NONPARTISAN BALLOT OF ELECTION OF<br>FAMILY COURT JUDGE<br>20TH FAMILY COURT CIRCUIT - DIVISION 2                 |
|   | Martinsburg Berkeley Co.                                                                               | JOE STATLER                                                                                               | (Vote for ONE)                                                                                                                        |
|   | Harpers Ferry Jefferson Co.                                                                            | Core Monongalia Co.<br>NONPARTISAN BALLOT ELECTION OF                                                     | Morganiown Monorgalia Co.                                                                                                             |
|   | Parkersburg Wood Co.                                                                                   | JUDICIAL OFFICERS<br>NONPARTISAN BALLOT OF ELECTION OF<br>JUSTICE OF THE SUPREME COURT OF                 | Write-in, If Any                                                                                                                      |
|   | FOR GOVERNOR<br>(Vote for ONE)                                                                         | APPEALS OF WEST VIRGINIA - DIVISION 1<br>(Vote for ONE)<br>HALEY BUNN                                     | NONPARTISAN BALLOT OF ELECTION OF<br>MAGISTRATE - DIVISION 1<br>(Vote for ONE)                                                        |
| ļ |                                                                                                        | Charleston Kanawha Co.                                                                                    |                                                                                                                                       |
|   | Harpers Ferry Jefferson Co.                                                                            |                                                                                                           | Monongalia Co.                                                                                                                        |
|   | Chloe Calhoun Co.                                                                                      | Write-in, If Any<br>NONPARTISAN BALLOT OF ELECTION OF                                                     | 0                                                                                                                                     |
|   | Charleston Kanawha Co.                                                                                 | JUSTICE OF THE SUPREME COURT OF<br>APPEALS OF WEST VIRGINIA - DIVISION 2                                  | Write-in, If Any                                                                                                                      |
|   | Charleston Kanawha Co.                                                                                 | (Vote for ONE)                                                                                            | NONPARTISAN BALLOT OF ELECTION OF<br>MAGISTRATE - DIVISION 2                                                                          |
|   | Huntington Cabell Co.                                                                                  | Berkeley Springs Morgan Co.                                                                               | (Vote for ONE)                                                                                                                        |
|   | O MITCH ROBERTS<br>Poca Putnam Co.                                                                     | 0                                                                                                         | TIM POCIUS Monongalia Co.                                                                                                             |
|   | FOR SECRETARY OF STATE                                                                                 | Write-in, If Any                                                                                          | 0                                                                                                                                     |
| ļ | (Vote for ONE)                                                                                         | NONPARTISAN BALLOT OF ELECTION OF<br>JUDGE OF THE INTERMEDIATE                                            | Write-in, If Any                                                                                                                      |
| I | KEN REED<br>Hedgesville Morgan Co.                                                                     | COURT OF APPEALS - DIVISION 1<br>(Vote for ONE)                                                           | NONPARTISAN BALLOT OF ELECTION OF<br>MAGISTRATE - DIVISION 3                                                                          |
|   | DOUG SKAFF JR.     South Charleston Kanawha Co.                                                        | S. RYAN WHITE<br>Charleston Kanawha Co.                                                                   | (Vote for ONE)                                                                                                                        |
|   | KRIS WARNER     Charleston     Kanawha Co.                                                             | ELGINE HECETA McARDLE     Wheeling     Ohio Co.                                                           | PETE TENNANT     Monongalia Co.                                                                                                       |
| l | BRIAN WOOD<br>Winfield Putnam Co.                                                                      | Wheeling Onio Co.     MYCHAL S. SCHULZ     Charleston Kanawha Co.                                         | CHARLES D. HARTZOG<br>Monongalia Co.                                                                                                  |
|   | Puniero Puniero Co.                                                                                    | Chaneston Kanawna Co.                                                                                     | Monorgalia Co.                                                                                                                        |
|   |                                                                                                        | Write-in, If Any                                                                                          | Write-in, If Any                                                                                                                      |
|   |                                                                                                        |                                                                                                           | VOTE BOTH SIDES                                                                                                                       |
|   |                                                                                                        |                                                                                                           |                                                                                                                                       |

1