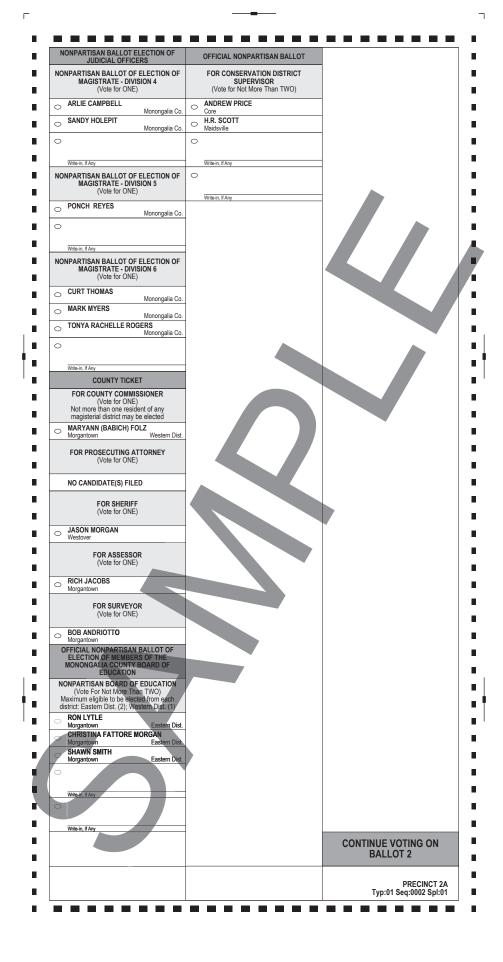

| OFFICIAL BALL                                              | OT OF THE REPUBLICAN                                                                                          | PARTY BALLOT 1 OF 2                                                                                              |
|------------------------------------------------------------|---------------------------------------------------------------------------------------------------------------|------------------------------------------------------------------------------------------------------------------|
| Monongalia County, WV                                      | Primary Election                                                                                              | May 14, 2024                                                                                                     |
| NSTRUCTIONS TO VOTER<br>To vote you must darken the oval ( | STATE TICKET                                                                                                  | NONPARTISAN BALLOT ELECTION OF<br>JUDICIAL OFFICERS                                                              |
| completely next to the candidate or issue of your choice.  | FOR AUDITOR<br>(Vote for ONE)                                                                                 | NONPARTISAN BALLOT OF ELECTION OF<br>CIRCUIT COURT JUDGE<br>21ST JUDICIAL CIRCUIT - DIVISION 1<br>(Vote for ONE) |
| NATIONAL TICKET                                            | TRICIA JACKSON     Harpers Ferry     Jefferson Co.                                                            | MICHAEL SIMMS     Morgantown     Monongalia Co.                                                                  |
| FOR PRESIDENT                                              | MARK HUNT     Charleston     Kanawha Co.                                                                      | NATALIE J. SAL     Westover     Monongalia Co.                                                                   |
| (Vote for ONE)                                             | CALEB L. HANNA<br>Charleston Kanawha Co.                                                                      | PAUL GWALTNEY Morgantown Monongalia Co.                                                                          |
| NIKKI R. HALEY                                             | ERIC L. HOUSEHOLDER                                                                                           |                                                                                                                  |
| Kiawah Island, SC                                          | Martinsburg Berkeley Co.                                                                                      |                                                                                                                  |
| RACHEL HANNA MoHAWK SWIFT                                  | FOR TREASURER<br>(Vote for ONE)                                                                               | NONPARTISAN BALLOT OF ELECTION OF                                                                                |
|                                                            | LARRY PACK                                                                                                    | CIRCUIT COURT JUDGE<br>21ST JUDICIAL CIRCUIT - DIVISION 2                                                        |
|                                                            | Charleston Kanawha Co.                                                                                        | (Vote for ONE)                                                                                                   |
| Palm Beach, FL                                             | FOR COMMISSIONER OF AGRICULTURE<br>(Vote for ONE)                                                             | Morgantown Monongalia Co.                                                                                        |
| FOR U.S. SENATOR<br>(Vote for ONE)                         |                                                                                                               |                                                                                                                  |
|                                                            | Fairview Monongalia Co.                                                                                       |                                                                                                                  |
| BRYAN BIRD Beckley Raleigh Co                              |                                                                                                               | NONPARTISAN BALLOT OF ELECTION OF<br>CIRCUIT COURT JUDGE<br>21ST JUDICIAL CIRCUIT - DIVISION 3                   |
| Charles Town Jefferson Co                                  | . O ROY RAMEY<br>Lesage Cabell Co.                                                                            | (Vote for ONE)                                                                                                   |
| JANET McNULTY     Martinsburg     Berkeley Co              |                                                                                                               | PERRI JO DeCHRISTOPHER     Star City     Monongalia Co.                                                          |
| ZANE LAWHORN     Princeton     Mercer Co                   |                                                                                                               |                                                                                                                  |
| JIM JUSTICE<br>Lewisburg Greenbrier Co                     | . O MIKE STUART<br>South Charleston Kanawha Co.                                                               | Write-in, If Any                                                                                                 |
| DON LINDSAY<br>Lost River Hardy Co                         | O JOHN "JB" McCUSKEY<br>Charleston Kanawha Co.                                                                | NONPARTISAN BALLOT OF ELECTION OF<br>FAMILY COURT JUDGE                                                          |
| BRYAN McKINNEY     Inwood Berkeley Co                      | FOR STATE SENATOR                                                                                             | 20TH FAMILY COURT CIRCUIT - DIVISION 1<br>(Vote for ONE)                                                         |
| FOR U.S. HOUSE OF REPRESENTATIVES                          | - 13TH SENATORIAL DISTRICT<br>(Vote for ONE)                                                                  | MATTHEW THORN     Morgantown     Monongalia Co.                                                                  |
| 2ND CONGRESSIONAL DISTRICT<br>(Vote for ONE)               | JONATHAN BOARD     Fairmont     Marion Co.                                                                    |                                                                                                                  |
| DENNIS "NATE" CAIN                                         | FOR MEMBER OF HOUSE OF DELECATES                                                                              |                                                                                                                  |
| JOSEPH (JOE) EARLEY                                        | 79TH DELEGATE DISTRICT                                                                                        | Write-in, If Any<br>NONPARTISAN BALLOT OF ELECTION OF                                                            |
| CHRIS "MOOKIE" WALKER                                      |                                                                                                               | FAMILY COURT JUDGE<br>20TH FAMILY COURT CIRCUIT - DIVISION 2                                                     |
| RILEY MOORE                                                | NONPARTISAN BALLOT ELECTION OF                                                                                | (Vote for ONE)                                                                                                   |
| ALEXANDER GAASERUD                                         | JUDICIAL OFFICERS                                                                                             | Morgantown Monongalia Co.                                                                                        |
| Parkersburg Wood Co                                        | JUSTICE OF THE SUPREME COURT OF<br>APPEALS OF WEST VIRGINIA - DIVISION 1                                      |                                                                                                                  |
| STATE TICKET                                               | (Vote for ONE)                                                                                                | Write-in, If Any                                                                                                 |
| FOR GOVERNOR<br>(Vote for ONE)                             | Charleston Kanawha Co.                                                                                        | NONPARTISAN BALLOT OF ELECTION OF<br>MAGISTRATE - DIVISION 1                                                     |
|                                                            |                                                                                                               | (Vote for ONE)                                                                                                   |
| Harpers Ferry Jefferson Co                                 |                                                                                                               | Monongalia Co.                                                                                                   |
| Chloe Calhoun Co                                           | NONPARTISAN BALLOT OF ELECTION OF<br>JUSTICE OF THE SUPREME COURT OF<br>APPEALS OF WEST VIRGINIA - DIVISION 2 | •                                                                                                                |
| Charleston Kanawha Co                                      | (Vote for ONE)                                                                                                | Write-in, If Any                                                                                                 |
| Charleston Kanawha Co                                      | . CHARLES S TRUMP IV<br>Berkeley Springs Morgan Co.                                                           | NONPARTISAN BALLOT OF ELECTION OF<br>MAGISTRATE - DIVISION 2                                                     |
| CHRIS MILLER<br>Huntington Cabell Co                       | $\circ$                                                                                                       | (Vote for ONE)                                                                                                   |
| MITCH ROBERTS     Poca     Putnam Co                       | • Write-in, If Any                                                                                            | TIM POCIUS Monongalia Co.                                                                                        |
| FOR SECRETARY OF STATE                                     | NONPARTISAN BALLOT OF ELECTION OF<br>JUDGE OF THE INTERMEDIATE                                                | •                                                                                                                |
| (Vote for ONE)                                             | COURT OF APPEALS - DIVISION 1<br>(Vote for ONE)                                                               | Write-in, If Any                                                                                                 |
| KEN REED<br>Hedgesville Morgan Co                          | S. RYAN WHITE                                                                                                 | NONPARTISAN BALLOT OF ELECTION OF                                                                                |
| DOUG SKAFF JR.<br>South Charleston Kanawha Co              |                                                                                                               | MAGISTRATE - DIVISION 3<br>(Vote for ONE)                                                                        |
| KRIS WARNER                                                | MYCHAL S. SCHULZ                                                                                              | PETE TENNANT     Monoporatio Co                                                                                  |
| BRIAN WOOD                                                 | . Charleston Kanawna Co.                                                                                      | CHARLES D. HARTZOG                                                                                               |
| Winfield Putham Co                                         | · _                                                                                                           | Monongalia Co.                                                                                                   |
|                                                            | Write-in, If Any                                                                                              |                                                                                                                  |
|                                                            |                                                                                                               |                                                                                                                  |
|                                                            |                                                                                                               | VOTE BOTH SIDES                                                                                                  |
|                                                            |                                                                                                               | PRECINCT 2A                                                                                                      |
| POLL CLERKS                                                | POLL CLERKS                                                                                                   | Typ:01 Seq:0002 Spl:01                                                                                           |