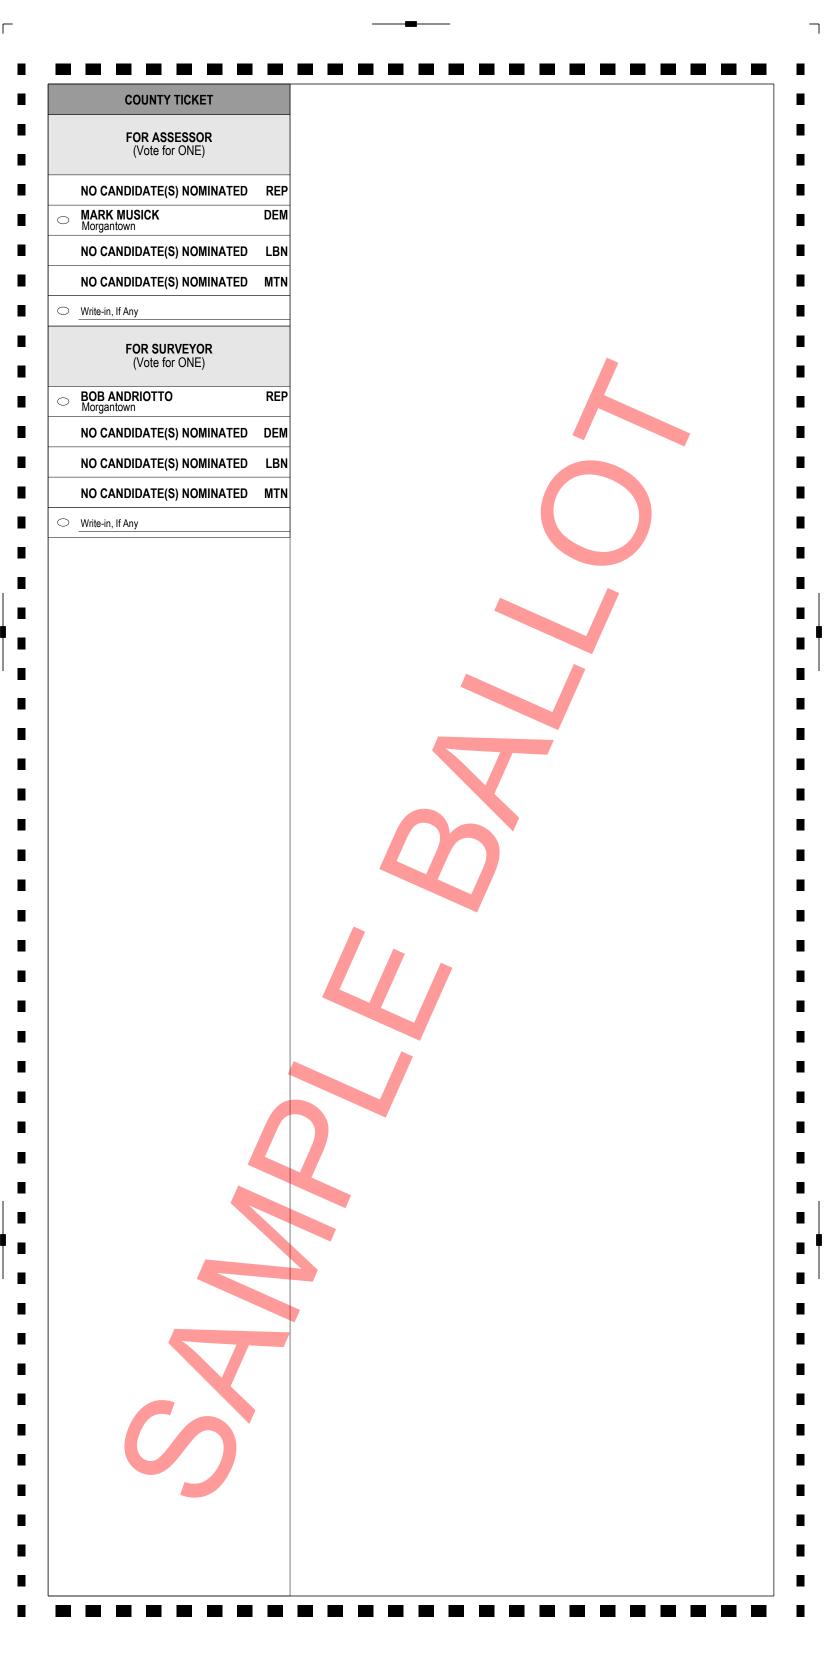

| 11 | Monongalia County, WV                                           | OFFICIAL BALLOT  General Election                        | November 3, 2020                                                                                     |
|----|-----------------------------------------------------------------|----------------------------------------------------------|------------------------------------------------------------------------------------------------------|
|    | INSTRUCTIONS TO VOTER  To vote you must darken the oval ( ● )   | STATE TICKET                                             | STATE TICKET                                                                                         |
| 21 | completely next to the candidate or issue of your choice.       | FOR AUDITOR<br>(Vote for ONE)                            | FOR MEMBER OF HOUSE OF DELEGATES 51ST DELEGATE DISTRICT (Vote For Not More Than FIVE)                |
|    | NATIONAL TICKET                                                 | O JOHN "JB" MCCUSKEY REP Kanawha Co.                     | C ZACH LEMAIRE REP Morgantown Monongalia Co.                                                         |
|    | FOR PRESIDENT<br>(Vote for ONE)                                 | O MARY ANN ROEBUCK CLAYTOR DEM Kanawha Co.               | CINDY FRICH REP Morgantown Monongalia Co.                                                            |
|    | ,                                                               | NO CANDIDATE(S) NOMINATED LBN                            | Worldingana Go.                                                                                      |
|    | DONALD J. TRUMP Palm Beach, FL MICHAEL R. PENCE                 | NO CANDIDATE(S) NOMINATED MTN                            | Worgantown Worldingalia Co.                                                                          |
|    | Indianapolis, IN                                                | Write-in, If Any                                         | JOE STATLER REP Monongalia Co.                                                                       |
|    | JOSEPH R. BIDEN Wilmington, DE KAMALA D. HARRIS Los Angeles, CA | FOR TREASURER<br>(Vote for ONE)                          | BARBARA EVANS FLEISCHAUER DEM Morgantown Monongalia Co.  JOHN WILLIAMS DEM Morgantown Monongalia Co. |
|    | JO JORGENSEN Greenville, SC                                     | RILEY MOORE REP Harpers Ferry Jefferson Co.              | DANIELLE WALKER Monongalia Co.  Monongalia Co.                                                       |
| 40 | JEREMY "SPIKE" COHEN Little River, SC                           | JOHN D. PERDUE Cross Lanes Kanawha Co.                   |                                                                                                      |
| 41 | HOWIE HAWKINS Syracuse, NY                                      | NO CANDIDATE(S) NOMINATED LBN                            | EVAN HANSEN DEM                                                                                      |
| 42 | ANGELA WALKER<br>Florence, SC                                   | NO CANDIDATE(S) NOMINATED MTN                            | NO CANDIDATE(S) NOMINATED LBN                                                                        |
| -  | ○ Write-in, If Any                                              | Write-in, If Any                                         | NO CANDIDATE(S) NOMINATED MTN                                                                        |
|    | FOR U.S. SENATOR                                                | FOR COMMISSIONER OF AGRICULTURE                          | Write-in, If Any                                                                                     |
|    | (Vote for ONE)                                                  | (Vote for ONE)                                           | Write-in, If Any                                                                                     |
|    | O SHELLEY MOORE CAPITO REP Kanawha Co.                          | KENT LEONHARDT REP Monongalia Co.                        | Write-in, If Any                                                                                     |
| 47 | O PAULA JEAN SWEARENGIN Raleigh Co.                             | O BOB BEACH DEM Monongalia Co.                           | Write-in, If Any                                                                                     |
|    | O Bavid Moran LBN Eglon Preston Co.                             | NO CANDIDATE(S) NOMINATED LBN                            | Write-in, If Any                                                                                     |
|    | NO CANDIDATE(S) NOMINATED MTN                                   | NO CANDIDATE(S) NOMINATED MTN                            | COUNTY TICKET                                                                                        |
|    | Write-in, If Any                                                | Write-in, If Any                                         | FOR COUNTY COMMISSIONER (Vote for ONE)                                                               |
|    | FOR U.S. HOUSE OF REPRESENTATIVES 1ST CONGRESSIONAL DISTRICT    | FOR ATTORNEY GENERAL                                     | Not more than one resident of any magisterial district may be elected.                               |
| 53 | (Vote for ONE)                                                  | (Vote for ONE)                                           | ED HAWKINS Morgantown Eastern District                                                               |
|    | O DAVID B MCKINLEY REP Ohio Co.                                 | PATRICK MORRISEY Harpers Ferry Jefferson Co.             | JEFF ARNETT DEM Morgantown Eastern District                                                          |
|    | O NATALIE CLINE DEM Ohio Co.                                    | SAM BROWN PETSONK DEM Fayette Co.                        | NO CANDIDATE(S) NOMINATED LBN                                                                        |
| -  | NO CANDIDATE(S) NOMINATED LBN                                   | NO CANDIDATE(S) NOMINATED LBN                            | NO CANDIDATE(S) NOMINATED MTN                                                                        |
| -  | NO CANDIDATE(S) NOMINATED MTN                                   | NO CANDIDATE(S) NOMINATED MTN                            | Write-in, If Any                                                                                     |
|    | Write-in, If Any                                                | Write-in, If Any                                         | FOR PROSECUTING ATTORNEY (Vote for ONE)                                                              |
| ŀ  | STATE TICKET                                                    | FOR STATE SENATOR 2ND SENATORIAL DISTRICT (Vote for ONE) | ,                                                                                                    |
|    | FOR GOVERNOR<br>(Vote for ONE)                                  | MIKE MARONEY REP                                         | PERRI JO DECHRISTOPHER DEM                                                                           |
|    | JIM JUSTICE REP                                                 | Glen Dale Marshall Co.  JOSH GARY DEM                    | Star City  NO CANDIDATE(S) NOMINATED LBN                                                             |
| _  | BEN SALANGO DEM                                                 | Mcmechen Marshall Co.  NO CANDIDATE(S) NOMINATED LBN     | NO CANDIDATE(S) NOMINATED MTN                                                                        |
| -  | ERIKA KOLENICH LBN                                              | NO CANDIDATE(S) NOMINATED MTN                            | Write-in, If Any                                                                                     |
|    | DANIFI P. "DANNY" I UTZ JR MTN                                  | Write-in, If Any                                         |                                                                                                      |
| _  | Charles Town Jefferson Co.  Write-in, If Any                    |                                                          | FOR SHERIFF<br>(Vote for ONE)                                                                        |
|    | FOR SECRETARY OF STATE (Vote for ONE)                           | 7                                                        | NO CANDIDATE(S) NOMINATED REP PERRY PALMER DEM                                                       |
|    | MAC WARNER REP                                                  |                                                          | Morgantown  NO CANDIDATE(S) NOMINATED LBN                                                            |
|    | NATALIE TENNANT DEM                                             |                                                          | NO CANDIDATE(S) NOMINATED MTN                                                                        |
|    | Charleston Kanawha Co.  NO CANDIDATE(S) NOMINATED LBN           |                                                          | Write-in, If Any                                                                                     |
| _  | NO CANDIDATE(S) NOMINATED MTN                                   |                                                          |                                                                                                      |
|    | Write-in, If Any                                                |                                                          |                                                                                                      |
| -  |                                                                 |                                                          | VOTE BOTH SIDES                                                                                      |
|    | POLL CLERKS                                                     | POLL CLERKS                                              | 47<br>Typ:01 Seq:0019 Spl:01                                                                         |
| _  |                                                                 |                                                          |                                                                                                      |