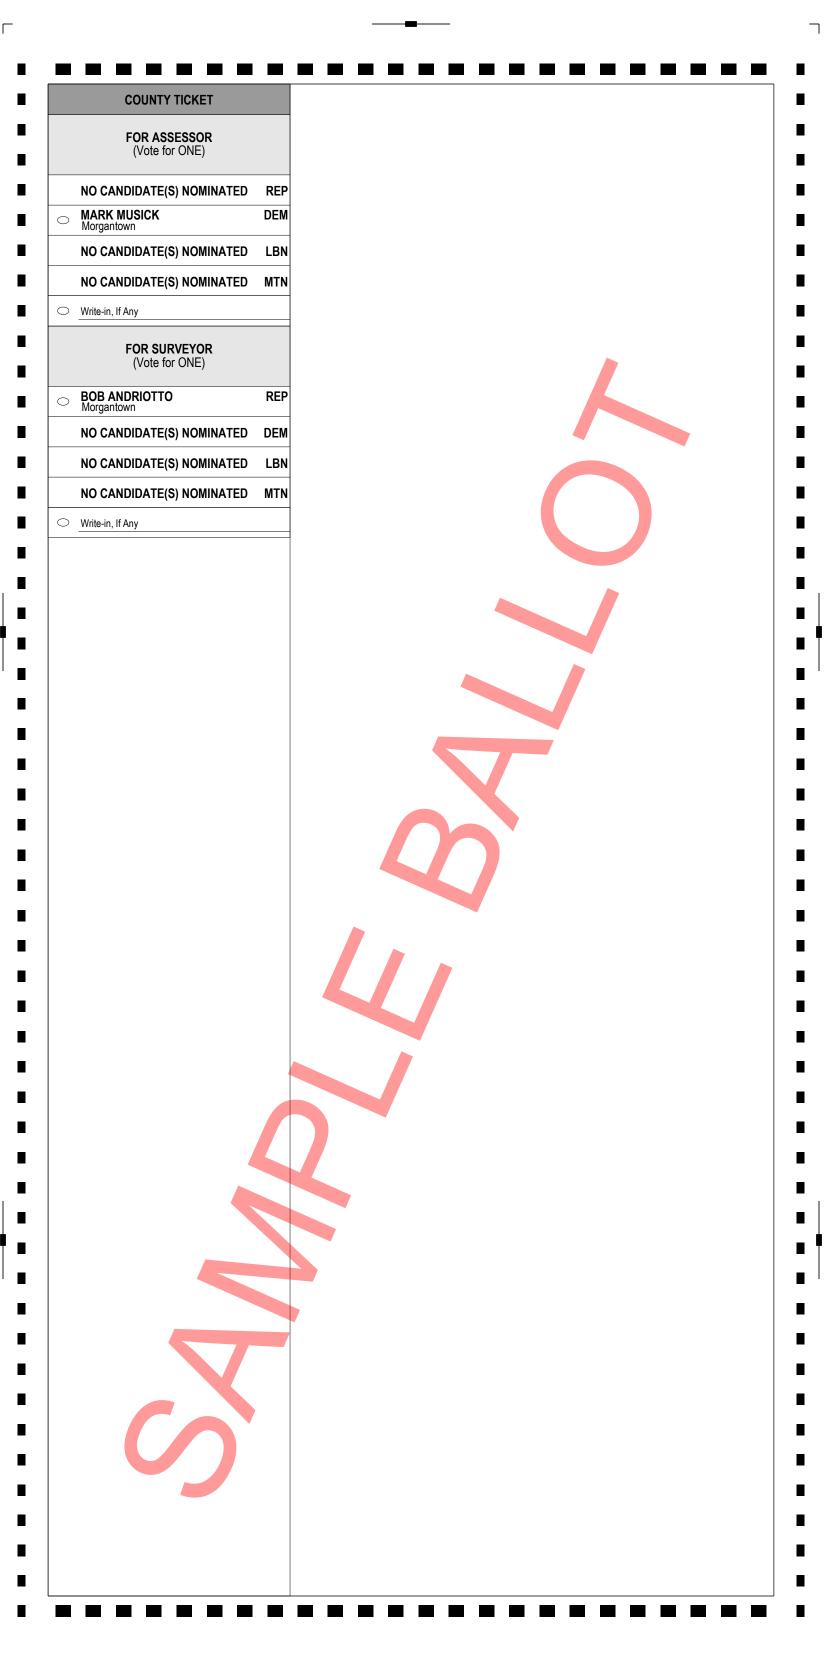

| Мс  | onongalia County, WV                                                                                                                                                                                                                                                                           |    | OFFICIAL BALLOT  General Election                      |                                                                                                     | November 3, 2                                                  | 2020                |
|-----|------------------------------------------------------------------------------------------------------------------------------------------------------------------------------------------------------------------------------------------------------------------------------------------------|----|--------------------------------------------------------|-----------------------------------------------------------------------------------------------------|----------------------------------------------------------------|---------------------|
| INS | INSTRUCTIONS TO VOTER  To vote you must darken the oval ( ● ) completely next to the candidate or issue of your choice.                                                                                                                                                                        |    | STATE TICKET                                           | STATE TICKET  FOR MEMBER OF HOUSE OF DELEGATES 51ST DELEGATE DISTRICT (Vote For Not More Than FIVE) |                                                                |                     |
| com |                                                                                                                                                                                                                                                                                                |    | FOR AUDITOR<br>(Vote for ONE)                          |                                                                                                     |                                                                |                     |
|     | NATIONAL TICKET                                                                                                                                                                                                                                                                                | 0  | JOHN "JB" MCCUSKEY REP Kanawha Co.                     | 0                                                                                                   | ZACH LEMAIRE<br>Morgantown Monon                               | <b>R</b><br>galia   |
|     | FOR PRESIDENT                                                                                                                                                                                                                                                                                  | 0  | MARY ANN ROEBUCK CLAYTOR DEM<br>St Albans Kanawha Co.  | 0                                                                                                   | CINDY FRICH<br>Morgantown Monon                                | <b>R</b><br>galia ( |
|     | (Vote for ONE)                                                                                                                                                                                                                                                                                 |    | NO CANDIDATE(S) NOMINATED LBN                          | 0                                                                                                   | JUSTIN S. WHITE<br>Morgantown Monon                            | •                   |
| 0   | DONALD J. TRUMP Palm Beach, FL MICHAEL R. PENCE Indianapolis, IN                                                                                                                                                                                                                               | 0  | NO CANDIDATE(S) NOMINATED MTN  Write-in, If Any        | 0 0                                                                                                 | TODD STAINBROOK Morgantown Monon  JOE STATLER Core Monon       | R                   |
| 0   | JOSEPH R. BIDEN Wilmington, DE KAMALA D. HARRIS                                                                                                                                                                                                                                                |    | FOR TREASURER<br>(Vote for ONE)                        | 0 (                                                                                                 | BARBARA EVANS FLEISCHAUE<br>Morgantown Monon<br>JOHN WILLIAMS  | R DI<br>galia       |
|     | Los Angeles, CA  JO JORGENSEN  LBN                                                                                                                                                                                                                                                             |    | RILEY MOORE REP                                        | 0                                                                                                   | Monon Monon  DANIELLE WALKER                                   | galia<br><b>D</b> i |
|     | Greenville, SC<br>JEREMY "SPIKE" COHEN                                                                                                                                                                                                                                                         |    | Harpers Ferry Jefferson Co.  JOHN D. PERDUE DEM        | 0                                                                                                   | Morgantown Monon  RODNEY A PYLES                               | galia<br><b>D</b> i |
|     | Little River, SC  HOWIE HAWKINS MTN                                                                                                                                                                                                                                                            |    | Cross Lanes Kanawha Co.  NO CANDIDATE(S) NOMINATED LBN | -                                                                                                   | Morgantown Monon  EVAN HANSEN                                  | D                   |
|     | Syracuse, NY<br>ANGELA WALKER<br>Florence, SC                                                                                                                                                                                                                                                  |    | NO CANDIDATE(S) NOMINATED MTN                          |                                                                                                     | Morgantown Monon NO CANDIDATE(S) NOMINATED                     |                     |
| 0   | Write-in, If Any                                                                                                                                                                                                                                                                               | 0  | Write-in, If Any                                       |                                                                                                     | NO CANDIDATE(S) NOMINATED                                      |                     |
|     | FOR U.S. SENATOR                                                                                                                                                                                                                                                                               | FC | OR COMMISSIONER OF AGRICULTURE                         | 0                                                                                                   | Write-in, If Any                                               |                     |
|     | (Vote for ONE)                                                                                                                                                                                                                                                                                 |    | (Vote for ONE)                                         | 0                                                                                                   | Write-in, If Any                                               |                     |
| 0   | SHELLEY MOORE CAPITO Charleston Kanawha Co                                                                                                                                                                                                                                                     | 0  | KENT LEONHARDT REP<br>Fairview Monongalia Co.          | 0                                                                                                   | Write-in, If Any                                               |                     |
| 0   | PAULA JEAN SWEARENGIN Sophia DEM Raleigh Co                                                                                                                                                                                                                                                    | 0  | BOB BEACH Morgantown  Monongalia Co.                   | 0                                                                                                   | Write-in, If Any                                               |                     |
| 0   | DAVID MORAN LBN<br>Eglon Preston Co                                                                                                                                                                                                                                                            |    | NO CANDIDATE(S) NOMINATED LBN                          | 0                                                                                                   | Write-in, If Any                                               |                     |
|     | NO CANDIDATE(S) NOMINATED MTN                                                                                                                                                                                                                                                                  |    | NO CANDIDATE(S) NOMINATED MTN                          |                                                                                                     | COUNTY TICKET                                                  |                     |
| 0   | Write-in, If Any                                                                                                                                                                                                                                                                               | 0  | Write-in, If Any                                       |                                                                                                     | FOR COUNTY COMMISSIONER (Vote for ONE)                         |                     |
| FO  | OR U.S. HOUSE OF REPRESENTATIVES  1ST CONGRESSIONAL DISTRICT                                                                                                                                                                                                                                   |    | FOR ATTORNEY GENERAL                                   | Not                                                                                                 | more than one resident of any magi<br>district may be elected. |                     |
|     | (Vote for ONE)                                                                                                                                                                                                                                                                                 |    | (Vote for ONE)                                         | 0                                                                                                   | ED HAWKINS<br>Morgantown Easter                                |                     |
| 0   | DAVID B MCKINLEY Wheeling Ohio Co                                                                                                                                                                                                                                                              |    | PATRICK MORRISEY Harpers Ferry  Jefferson Co.          | 0                                                                                                   | JEFF ARNETT<br>Morgantown Easter                               | <b>DI</b><br>n Dist |
| 0   | NATALIE CLINE DEM Ohio Co                                                                                                                                                                                                                                                                      | 0  | SAM BROWN PETSONK DEM Fayette Co.                      |                                                                                                     | NO CANDIDATE(S) NOMINATED                                      | LI                  |
|     | NO CANDIDATE(S) NOMINATED LBN                                                                                                                                                                                                                                                                  |    | NO CANDIDATE(S) NOMINATED LBN                          |                                                                                                     | NO CANDIDATE(S) NOMINATED                                      | M                   |
|     | NO CANDIDATE(S) NOMINATED MTN                                                                                                                                                                                                                                                                  |    | NO CANDIDATE(S) NOMINATED MTN                          | 0                                                                                                   | Write-in, If Any                                               |                     |
| 0   | STATE TICKET                                                                                                                                                                                                                                                                                   | 0  | FOR STATE SENATOR  13TH SENATORIAL DISTRICT            |                                                                                                     | FOR PROSECUTING ATTORNEY<br>(Vote for ONE)                     | Y                   |
|     | FOR GOVERNOR                                                                                                                                                                                                                                                                                   |    | (Vote for ONE)                                         |                                                                                                     | NO CANDIDATE(S) NOMINATED                                      |                     |
|     | (Vote for ONE)                                                                                                                                                                                                                                                                                 | 0  | REBECCA POLIS REP<br>Fairmont Marion Co.               | 0                                                                                                   | PERRI JO DECHRISTOPHER<br>Star City                            | DI                  |
| 0   | JIM JUSTICE<br>Lewisburg Greenbrier Co                                                                                                                                                                                                                                                         | 7  | MIKE CAPUTO Rivesville  Marion Co.                     |                                                                                                     | NO CANDIDATE(S) NOMINATED                                      | L                   |
| 0   | BEN SALANGO Charleston  Charleston |    | NO CANDIDATE(S) NOMINATED LBN                          |                                                                                                     | NO CANDIDATE(S) NOMINATED                                      | M                   |
| 0   | Buckhannon Upshur Co  DANIEL P. "DANNY" LUTZ JR MTN                                                                                                                                                                                                                                            |    | NO CANDIDATE(S) NOMINATED MTN                          | 0                                                                                                   | Write-in, If Any                                               |                     |
| 0   | Charles Town Jefferson Co                                                                                                                                                                                                                                                                      | 0  | Write-in, If Any                                       |                                                                                                     | FOR SHERIFF<br>(Vote for ONE)                                  |                     |
|     | Write-in, If Any                                                                                                                                                                                                                                                                               |    |                                                        |                                                                                                     | ,                                                              |                     |
|     | FOR SECRETARY OF STATE (Vote for ONE)                                                                                                                                                                                                                                                          |    |                                                        | 0                                                                                                   | NO CANDIDATE(S) NOMINATED PERRY PALMER Morgantown              | R<br>DI             |
| 0   | MAC WARNER<br>Charleston Kanawha Co                                                                                                                                                                                                                                                            |    |                                                        |                                                                                                     | NO CANDIDATE(S) NOMINATED                                      | L                   |
| 0   | NATALIE TENNANT Charleston  Charleston  Charleston  Charleston  Charleston  Charleston  Charleston  Charleston                                                                                                                                                                                 |    |                                                        |                                                                                                     | NO CANDIDATE(S) NOMINATED                                      | M                   |
|     | NO CANDIDATE(S) NOMINATED LBN                                                                                                                                                                                                                                                                  |    |                                                        | 0                                                                                                   | Write-in, If Any                                               |                     |
|     | NO CANDIDATE(S) NOMINATED MTN                                                                                                                                                                                                                                                                  |    |                                                        |                                                                                                     |                                                                |                     |
| 0   | Write-in, If Any                                                                                                                                                                                                                                                                               |    |                                                        |                                                                                                     | VOTE BOTH SIDES                                                |                     |
|     |                                                                                                                                                                                                                                                                                                | +  |                                                        |                                                                                                     |                                                                |                     |
|     |                                                                                                                                                                                                                                                                                                |    |                                                        |                                                                                                     |                                                                | 35                  |