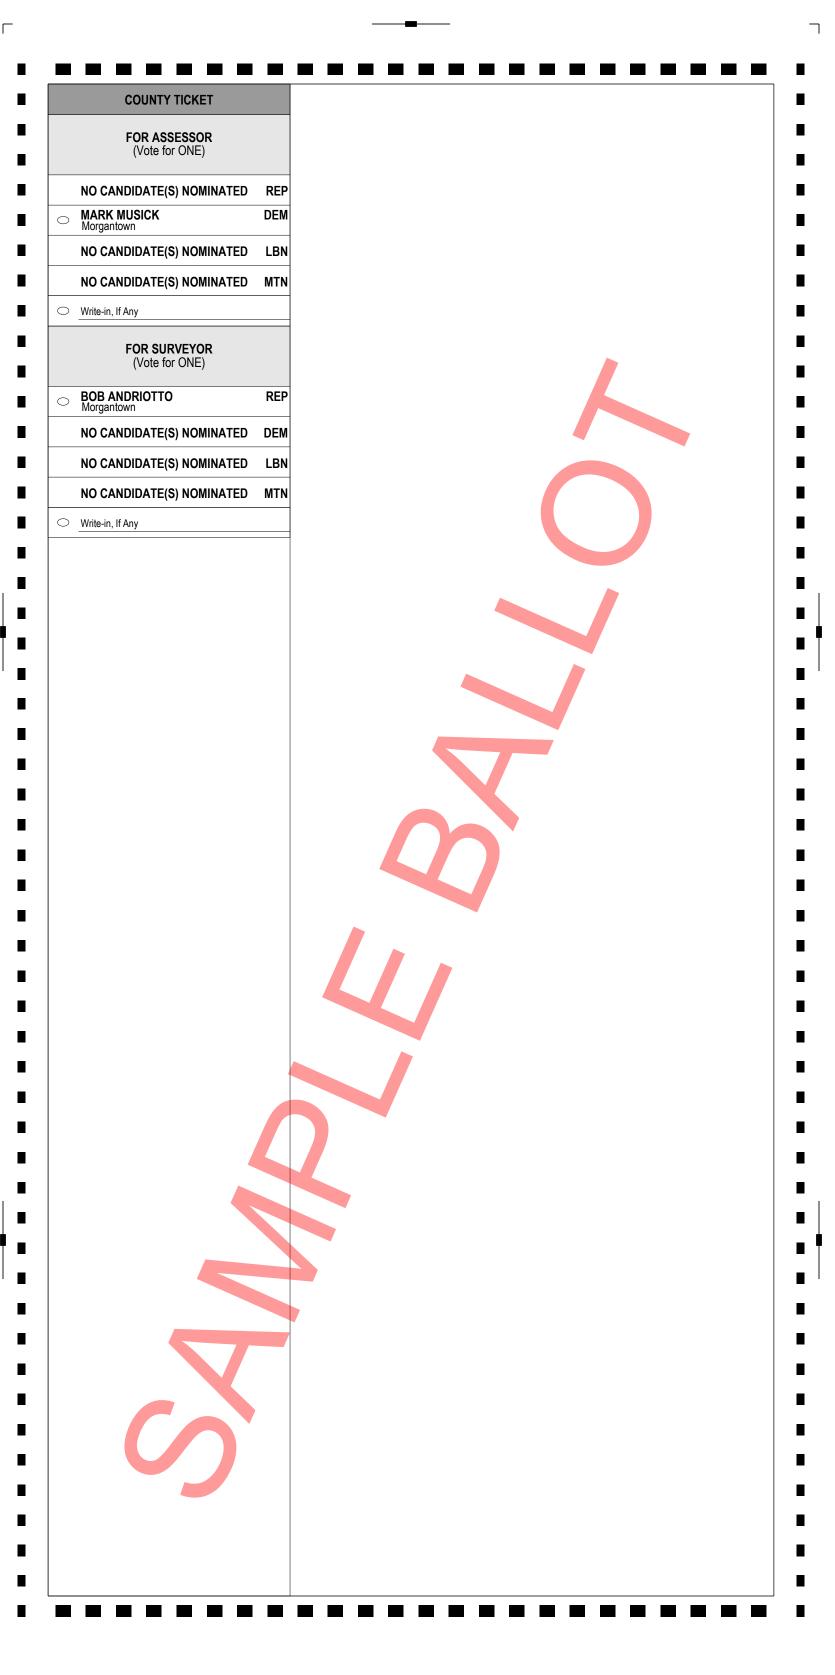

|          | STRUCTIONS TO VOTER                                                                    |                | FOR AUDITOR (Vote for ONE)                            |     | STATE TICKET  FOR MEMBER OF HOUSE OF DELEGATES 51ST DELEGATE DISTRICT (Vote For Not More Than FIVE) |  |  |
|----------|----------------------------------------------------------------------------------------|----------------|-------------------------------------------------------|-----|-----------------------------------------------------------------------------------------------------|--|--|
| con      | vote you must darken the oval ( ) mpletely next to the candidate or issue your choice. |                |                                                       |     |                                                                                                     |  |  |
|          | NATIONAL TICKET                                                                        | 0              | JOHN "JB" MCCUSKEY REP<br>Charleston Kanawha Co.      | 0   | ZACH LEMAIRE<br>Morgantown Monongalia                                                               |  |  |
|          | FOR PRESIDENT<br>(Vote for ONE)                                                        | 0              | MARY ANN ROEBUCK CLAYTOR DEM<br>St Albans Kanawha Co. | 0   | CINDY FRICH<br>Morgantown Monongalia                                                                |  |  |
|          | , ,                                                                                    | <b>D</b>       | NO CANDIDATE(S) NOMINATED LBN                         | 0   | JUSTIN S. WHITE Morgantown Monongalia                                                               |  |  |
| 0        | DONALD J. TRUMP Palm Beach, FL MICHAEL R. PENCE                                        |                | NO CANDIDATE(S) NOMINATED MTN                         | 0   | TODD STAINBROOK Morgantown Monongalia JOE STATLER                                                   |  |  |
|          | Indianapolis, IN  JOSEPH R. BIDEN  DE                                                  | <u>О</u>       | Write-in, If Any                                      | 0   | Core Monongalia  BARBARA EVANS FLEISCHAUER I                                                        |  |  |
| 0        | Wilmington, DE KAMALA D. HARRIS Los Angeles, CA                                        | ••             | FOR TREASURER<br>(Vote for ONE)                       | 0   | Morgantown Monongalia  JOHN WILLIAMS  Morgantown Monongalia                                         |  |  |
| 0        | JO JORGENSEN LB<br>Greenville, SC                                                      | N O            | RILEY MOORE REP<br>Harpers Ferry Jefferson Co.        | 0   | DANIELLE WALKER Morgantown Monongalia                                                               |  |  |
|          | JEREMY "SPIKE" COHEN<br>Little River, SC                                               | 0              | JOHN D. PERDUE Cross Lanes Canawha Co.                | 0   | RODNEY A PYLES I<br>Morgantown Monongalia                                                           |  |  |
| 0        | HOWIE HAWKINS MT<br>Syracuse, NY                                                       | N              | NO CANDIDATE(S) NOMINATED LBN                         | 0   | EVAN HANSEN<br>Morgantown Monongalia                                                                |  |  |
|          | ANGELA WALKER<br>Florence, SC                                                          |                | NO CANDIDATE(S) NOMINATED MTN                         |     | NO CANDIDATE(S) NOMINATED                                                                           |  |  |
| 0        | Write-in, If Any                                                                       | 0              | Write-in, If Any                                      |     | NO CANDIDATE(S) NOMINATED                                                                           |  |  |
|          | FOR U.S. SENATOR                                                                       | F              | OR COMMISSIONER OF AGRICULTURE                        | 0   | Write-in, If Any                                                                                    |  |  |
|          | (Vote for ONE)                                                                         |                | (Vote for ONE)                                        | 0   | Write-in, If Any                                                                                    |  |  |
| 0        | SHELLEY MOORE CAPITO Charleston Kanawha C                                              | <b>P</b> 0.    | KENT LEONHARDT<br>Fairview Monongalia Co.             | 9   | Write-in, If Any                                                                                    |  |  |
| 0        | PAULA JEAN SWEARENGIN Sophia DEI Raleigh C                                             | M              | BOB BEACH DEM Monongalia Co.                          | 0   | Write-in, If Any                                                                                    |  |  |
| 0        | <b>DAVID MORAN LB</b> Eglon Preston C                                                  | <b>N</b><br>D. | NO CANDIDATE(S) NOMINATED LBN                         | 0   | Write-in, If Any                                                                                    |  |  |
|          | NO CANDIDATE(S) NOMINATED MT                                                           | N              | NO CANDIDATE(S) NOMINATED MTN                         |     | COUNTY TICKET                                                                                       |  |  |
| 0        | Write-in, If Any                                                                       | 0              | Write-in, If Any                                      |     | FOR COUNTY COMMISSIONER<br>(Vote for ONE)                                                           |  |  |
| FC       | OR U.S. HOUSE OF REPRESENTATIVES 1ST CONGRESSIONAL DISTRICT                            |                | FOR ATTORNEY GENERAL                                  | Not | t more than one resident of any magiste district may be elected.                                    |  |  |
|          | (Vote for ONE)                                                                         |                | (Vote for ONE)                                        | 0   | ED HAWKINS<br>Morgantown Eastern D                                                                  |  |  |
| 0        | DAVID B MCKINLEY Wheeling Ohio C                                                       | o              | PATRICK MORRISEY Harpers Ferry Jefferson Co.          | 0   | JEFF ARNETT Morgantown Eastern D                                                                    |  |  |
| 0        | NATALIE CLINE DEI<br>Wheeling Ohio C                                                   |                | SAM BROWN PETSONK DEM Fayette Co.                     |     | NO CANDIDATE(S) NOMINATED                                                                           |  |  |
|          | NO CANDIDATE(S) NOMINATED LB                                                           | N              | NO CANDIDATE(S) NOMINATED LBN                         |     | NO CANDIDATE(S) NOMINATED                                                                           |  |  |
|          | NO CANDIDATE(S) NOMINATED MT                                                           | N              | NO CANDIDATE(S) NOMINATED MTN                         | 0   | Write-in, If Any                                                                                    |  |  |
| 0        | Write-in, If Any                                                                       | 0              | Write-in, If Any                                      |     | FOR PROSECUTING ATTORNEY (Vote for ONE)                                                             |  |  |
| •        | STATE TICKET                                                                           |                | FOR STATE SENATOR  13TH SENATORIAL DISTRICT           |     | ,                                                                                                   |  |  |
|          | FOR GOVERNOR<br>(Vote for ONE)                                                         |                | (Vote for ONE)  REBECCA POLIS  REP                    |     | NO CANDIDATE(S) NOMINATED  PERRI JO DECHRISTOPHER                                                   |  |  |
|          | JIM JUSTICE RE                                                                         | P a            | Fairmont Marion Co.  MIKE CAPUTO DEM                  | 0   | Star City                                                                                           |  |  |
| <u> </u> | Lewisburg Greenbrier C BEN SALANGO DE                                                  | D              | Rivesville Marion Co.                                 |     | NO CANDIDATE(S) NOMINATED                                                                           |  |  |
| <u> </u> | Charleston Kanawha C ERIKA KOLENICH LB                                                 | O.             | NO CANDIDATE(S) NOMINATED LBN                         |     | NO CANDIDATE(S) NOMINATED                                                                           |  |  |
| 0        | Buckhannon Upshur C  DANIEL P. "DANNY" LUTZ JR MT                                      | O.             | NO CANDIDATE(S) NOMINATED MTN                         | 0   | Write-in, If Any                                                                                    |  |  |
| 0        | Charles Town Jefferson C  Write-in, If Any                                             | 0.             | Write-in, If Any                                      |     | FOR SHERIFF<br>(Vote for ONE)                                                                       |  |  |
|          | FOR SECRETARY OF STATE (Vote for ONE)                                                  |                |                                                       |     | NO CANDIDATE(S) NOMINATED                                                                           |  |  |
|          |                                                                                        |                |                                                       | 0   | PERRY PALMER<br>Morgantown                                                                          |  |  |
| 0        | MAC WARNER Charleston Kanawha C                                                        | o.             |                                                       |     | NO CANDIDATE(S) NOMINATED                                                                           |  |  |
| 0        | NATALIE TENNANT Charleston Kanawha C                                                   |                |                                                       |     | NO CANDIDATE(S) NOMINATED                                                                           |  |  |
|          | NO CANDIDATE(S) NOMINATED LB                                                           | N              |                                                       | 0   | Write-in, If Any                                                                                    |  |  |
|          | NO CANDIDATE(S) NOMINATED MT                                                           | N              |                                                       |     |                                                                                                     |  |  |
| 0        | Write-in, If Any                                                                       |                |                                                       |     |                                                                                                     |  |  |
|          |                                                                                        | 1              |                                                       |     | VOTE BOTH SIDES                                                                                     |  |  |